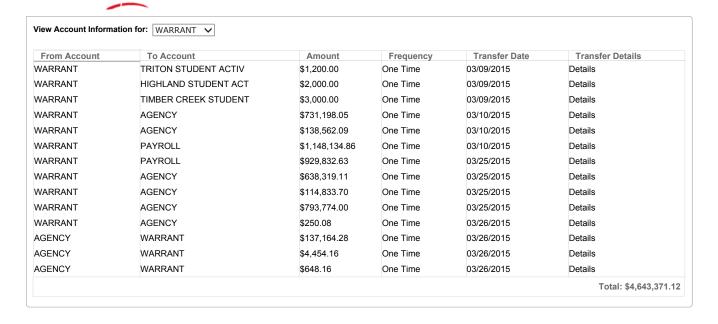

| 1002034901                | VILLAGE BK & TRUST |       |
| DCRP           | 03/30/2015   | \$708.44    | 0823140009 | 304230960                 | JPMCHASE           |       |





| Sea          |              |             |            |                           |               |       |  |  |  |  |
|--------------|--------------|-------------|------------|---------------------------|---------------|-------|--|--|--|--|
| Wire Name:   | Transmitted: | Amount:     | Rep Code:  | Receiving Account Number: | Receiving FI: | OMAD: |  |  |  |  |
| ENERGY SOLVE | 03/09/2015   | \$3,566.58  | 0101150003 | 2041734                   | SQUARE 1 BANK |       |  |  |  |  |
| ENERGY SOLVE | 03/23/2015   | \$62,457.80 | 0101150003 | 2041734                   | SQUARE 1 BANK |       |  |  |  |  |